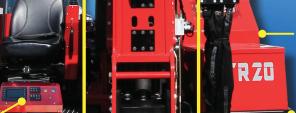

# -360º ROTATION C

Be the most versatile and safest player on the worksite with the new **REMOTE CONTROLLED** Self-Contained Track Rig (STR20-RC). While other machines in its class can perform only one function without the ability to switch tools, the STR20-RC tops them all by easily converting

from the Impact driver to the Vibro driver to the drill tool when installing small piles for solar or other applications. One machine with the flexibility of THREE tools right at your fingertips makes you the MVP of any worksite. - all with remote operation!