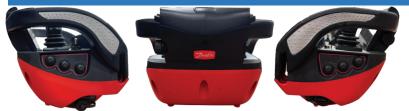

# REMOTE OPERATED SOLAR PILE DRIVER

www.hmc-us.com

Remote left / back / right view

#### REMOTE OPERATING DEVICE

- Danfoss IK3 Remote Control
- 4.3" LCD Display for functional information
- Onboard 7" Settings Control Panel
- 2.4GHz Communication for Reliable Connection
- Replaceable Battery for elongated use
- Teather Harness for comfort during operation
- Machine Inclinometer for gradient warning