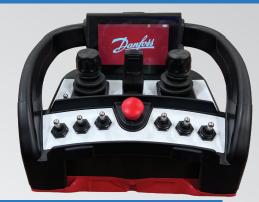

#### REMOTE OPERATING DEVICE

- Danfoss IK3 Remote Control
- 4.3" LCD Display for functional information
- Onboard 7" Settings Control Panel
- 2.4GHz Communication for Reliable Connection
- Replaceable Battery for elongated use
- Teather Harness for comfort during operation
- Machine Inclinometer for gradient warning