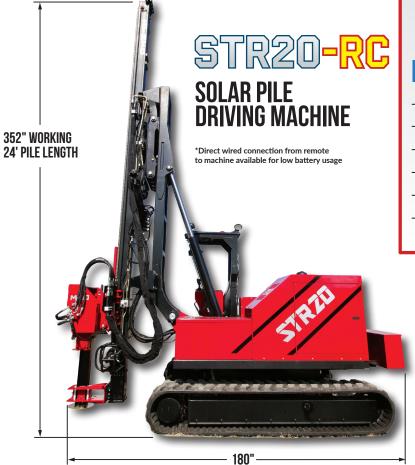

#### **MAST**

- Length: 352", 24' Pile length; 29' Length
- In/Out: 24"
- Left/Right +/- 5"
- Tilt: +10°, -45°
- Slew: +/-15°

#### **MACHINE SPECS**

- Engine: Yanmar 74.9 HP, Tier 4 Final
- Width: 98"
- Height: ~120" (transport), 352" (working)
- Operating Weight: ~21,500 lbs.
- Fuel: Diesel, 40 gal.

- Hydraulics: 80 gal.
- Auto Plumb
- Ground Clearance: 12"
- Ground Pressure Contact 400mm Tracks: ~7psi.
- Speed (high speed): 3 mph, (low speed): 1.5 mph