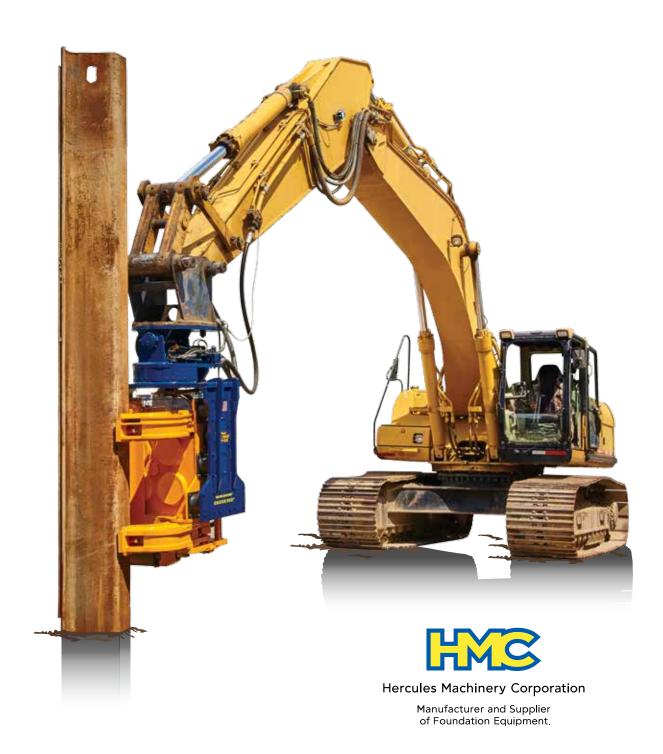

### THE SONIC SIDEGRIP®

Vibratory Pile Driver is an excavator-mounted attachment with an articulating side grip that speeds the pile driving process on any job site. Manufactured in the U.S.A., the Sonic SideGrip® uses an excavator's hydraulics to safely and quickly pick up, unload, place, drive and extract piling. This innovative pile driver solution is designed to overcome obstacles such as low overhead clearance and narrow passageways, as well as eliminate the need for peripheral equipment to be used in the piling operation.

#### OF PILE

The Sonic SideGrip® can handle pile up to 50' long, H-beams, pipe pile and wood pile.

#### OF ROTATION

The 360° rotation and the three axis of movement allow for full range of motion.