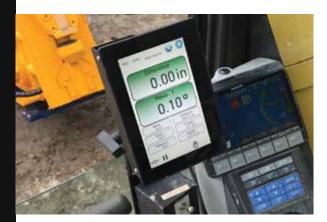

#### **OF PLUMB**

Optional Auto II Steering System® utilizes angle sensors to automatically correct the straightness of the pile to within 1° of plumb.