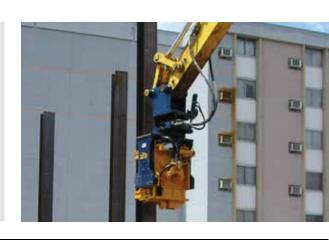

### THE SONIC SIDEGRIP®

Vibratory Pile Driver is an excavator-mounted attachment with an articulating side grip that speeds the pile driving process on any job site. Manufactured in the U.S.A., the Sonic SideGrip® uses an excavator's hydraulics to safely and quickly pick up, unload, place, drive and extract piling. This innovative pile driver solution is designed to overcome obstacles such as low overhead clearance and narrow passageways, as well as eliminate the need for peripheral equipment to be used in the piling operation.

#### OF ROTATION

The 360° rotation and the three axis of movement allow for full range of motion.