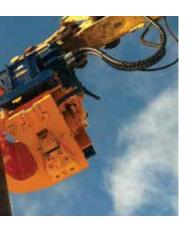

### THE SONIC SIDEGRIP®

Vibratory Pile Driver is an excavator-mounted attachment with an articulating side grip that speeds the pile driving process on any job site. Manufactured in the U.S.A., the Sonic SideGrip® uses an excavator's hydraulics to safely and quickly pick up, unload, place, drive and extract piling. This innovative pile driver solution is designed to overcome obstacles such as low overhead clearance and narrow passageways, as well as eliminate the need for peripheral equipment to be used in the piling operation.

#### OF PILE

The Sonic SideGrip® can handle pile up to 50' long, H-beams, pipe pile and wood pile.