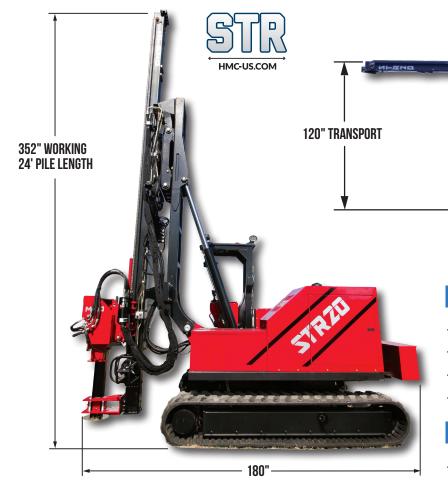

#### **MAST**

- Length: 352", 24' Pile length
- Extend: 24"
- Side Shift, +/- 5"
- Tilt: +10°, -45°
- Slew: +/-15°

### **MACHINE SPECS**

- Engine: Yanmar 73 HP, Tier 4 Final
- Width: 98"
- Height: ~120" (transport), 352" (working)
- Operating Weight: ~19,500 lbs.
- Fuel: Diesel, 30 gal.

- Hydraulics: 80 gal.
- Auto Plumb
- Ground Clearance: 12 inches
- Ground Pressure Contact 400mm Tracks: ~7psi.
- Speed (high speed): 3 mph, (low speed): 1.5 mph